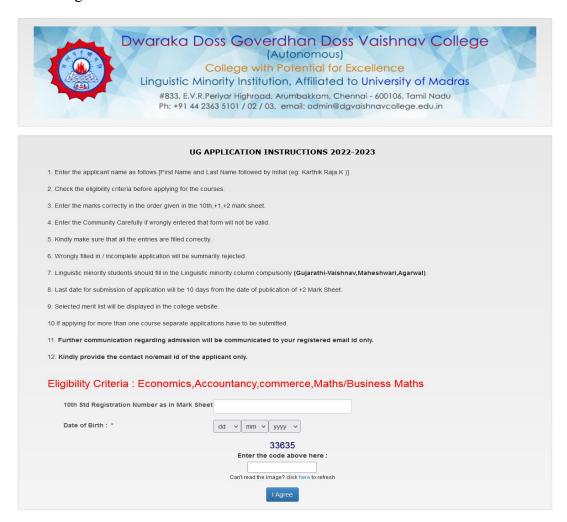

# **INSTRUCTIONS TO FILL UG APPICATINS (Aided Courses)**

- 1. Before applying online, candidates are advised to **carefully read the instructions**.
- 2. For Aided stream Courses, Candidates have to apply **separate applications for more the one courses.**
- 3. Candidates are asked to fill the following Details carefully
  - 10<sup>th</sup> Std. Registration Number as in Mark Sheet
  - Date of Birth.
  - Enter the verification code

Then Click 'I Agree Button'.

- 4. After the submission of Registration Details Form, the **Application Details** Form will be opened. **In 'Application Form'** Page, enter your personal and academic details carefully.
- 5. Upload your passport size photograph in png /j pg/jpeg format with the following dimensions. 3.5cm 4.5cm (File Size 10kb 50kb)

  (Selfie photos are not permitted, and the background of the photo must be white.)