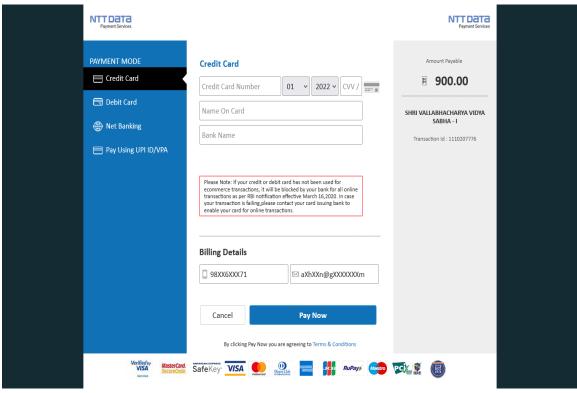

#### Disclaimer Policy:

- 1. Dwaraka Doss Govardhan Doss Vaishnav College will not store any of your Bank credentials / Card details, the system will redirect you to concerned Bank pages only to complete your transaction.
- 2. There is No refund(s) / No Cancellations / No charge backs are allowed for the transactions done through this channel.
- 3. In case of any dispute regarding the payments, you are requested to contact College administrator.
- 4. Transaction fees charged would be borne by cardholder for any payment .
- 5. Transaction fees charged would not be refunded/ reversed for any refund or reversal and chargeback of any transaction.

6. After submitting your application form successfully you will be redirected to payment page.

7. After the successful payment, Application Number will be sent to your registered mobile number and Mail-id. Then filled in Application form will displayed on Systems Screen. Candidates are advised to download your filled in application form for your reference.